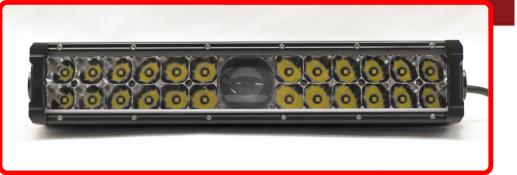

## Part # 1007122

Description NEXTGEN - 14in LL Series LED & LASER Dual Row High Performance Light Bar with 5-Watt Optical Diodes

## Product Information

The new LL Series light bars from Race Sport Lighting provide up to over 1-mile of light range down the road for extreme off roading safety generated by our long range laser illumination light scope in the middle of the light bar. Which means that you can see farther down the path in any off-road adventure, or situation where your work truck is moving loads at night down dark never ending roads with no street lights, therefore getting your precious cargo to the point of destination safer and allowing you 10 times as much stopping distance to obstructions. The Laser + LED light bars have the high power LED diodes you trust in the opticals for the wide range, PLUS a Laser light scope in the middle for a very focused straight beam that travels as far as 1.2 miles down the road or path. This is the 1st generation of premium dual function laser light bars released by Race Sport lighting as we continue to strive to provide functional light bars that people can use in their adventures and tr