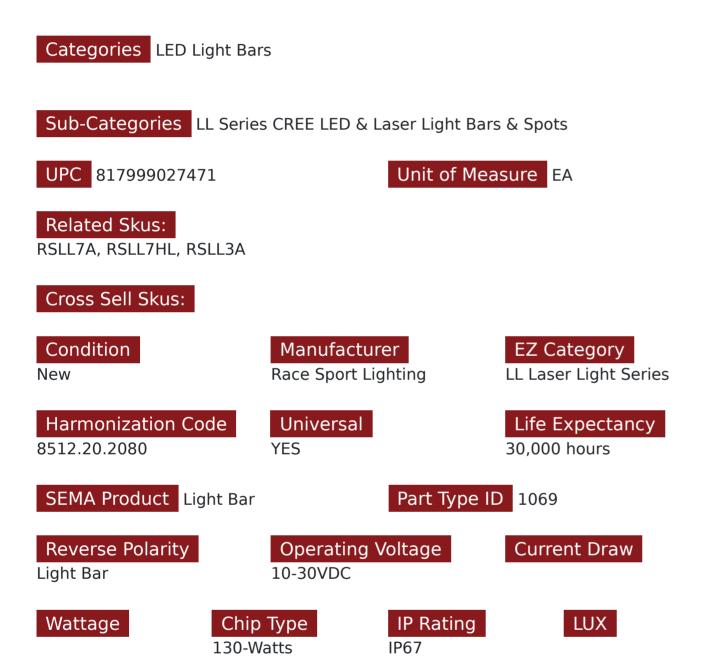

## SKU # RSLL14DR

## Part # 1007122

Description NEXTGEN - 14in LL Series LED & LASER Dual Row High Performance Light Bar with 5-Watt Optical Diodes

## Product Information

The new LL Series light bars from Race Sport Lighting provide up to over 1-mile of light range down the road for extreme off roading safety generated by our long range laser illumination light scope in the middle of the light bar. Which means that you can see farther down the path in any off-road adventure, or situation where your work truck is moving loads at night down dark never ending roads with no street lights, therefore getting your precious cargo to the point of destination safer and allowing you 10 times as much stopping distance to obstructions. The Laser + LED light bars have the high power LED diodes you trust in the opticals for the wide range, PLUS a Laser light scope in the middle for a very focused straight beam that travels as far as 1.2 miles down the road or path. This is the 1st generation of premium dual function laser light bars released by Race Sport lighting as we continue to strive to provide functional light bars that people can use in their adventures and tr