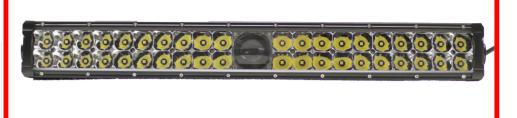

## SKU # RSLL22DR

Part # 1007124

Description NEXTGEN - 22in LL Series LED & LASER Dual Row High Performance Light Bar with 5-Watt Optical Diodes

## Product Information

The new LL Series light bars from Race Sport Lighting provide up to over 1-mile of light range down the road for extreme off roading safety generated by our long range laser illumination light scope in the middle of the light bar. Which means that you can see farther down the path in any off-road adventure, or situation where your work truck is moving loads at night down dark never ending roads with no street lights, therefore getting your precious cargo to the point of destination safer and allowing you 10 times as much stopping distance to obstructions. The Laser + LED light bars have the high power LED diodes you trust in the opticals for the wide range, PLUS a Laser light scope in the middle for a very focused straight beam that travels as far as 1.2 miles down the road or path. This is the 1st generation of premium dual function laser light bars released by Race Sport lighting as we continue to strive to provide functional light bars that people can use in their adventures and tr