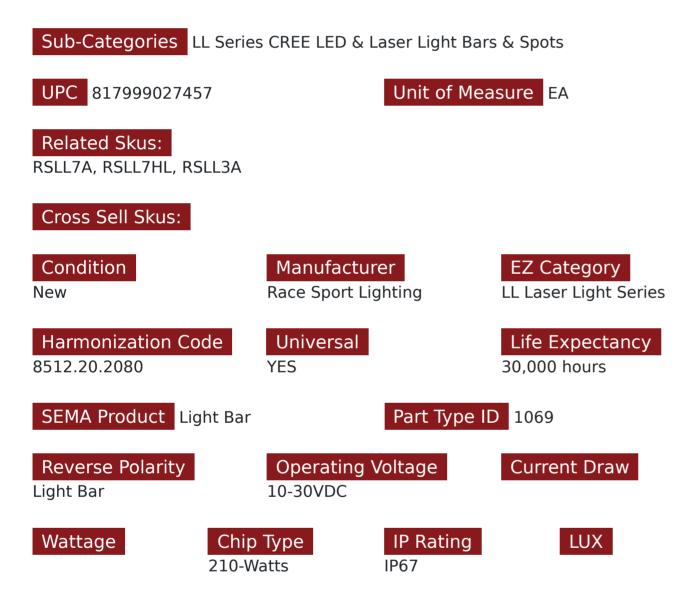

## SKU # RSLL22DR

Part # 1007124

Description NEXTGEN - 22in LL Series LED & LASER Dual Row High Performance Light Bar with 5-Watt Optical Diodes