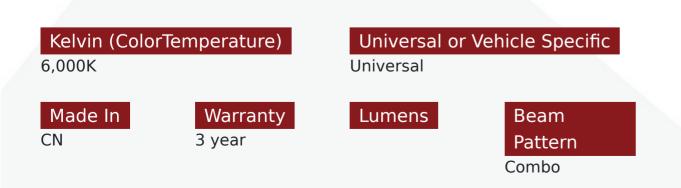

## SKU # RSLL22DR

Part # 1007124

Description NEXTGEN - 22in LL Series LED & LASER Dual Row High Performance Light Bar with 5-Watt Optical Diodes