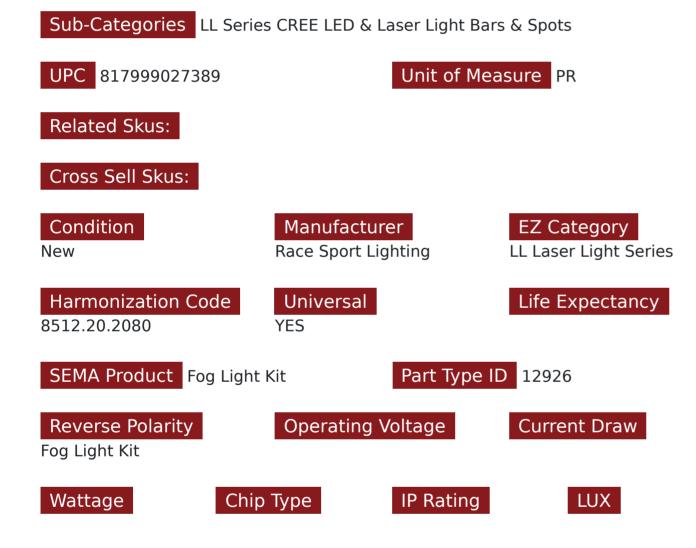

## SKU # RSLL3A

Categories LED Light Bars

Part # 1007127
Description
NEXTGEN - 3in LL Series Laser Sealed Beam Auxiliary Work or Fog Lights (Pair)

## Product Information

The new LL Series fog light from Race Sport Lighting provide up to over 1-mile of light range down the road for extreme off roading safety generated by our long range laser illumination light scope. Which means that you can see farther down the path in any off-road adventure, or situation where your work truck is moving loads at night down dark never ending roads with no street lights, therefore getting your precious cargo to the point of destination safer and allowing you 10 times as much stopping distance to obstructions. The Lasers have the high power Laser light scope in the middle for a very focused straight beam that travels as far as 1.2 miles down the road or path. This is the 1st generation of premium laser auxiliary lights released by Race Sport lighting as we continue to strive to provide functional long range lights that people can use in their adventures and travels in secluded destinations. The heavy duty construction will give you years of use, and the Laser light sou