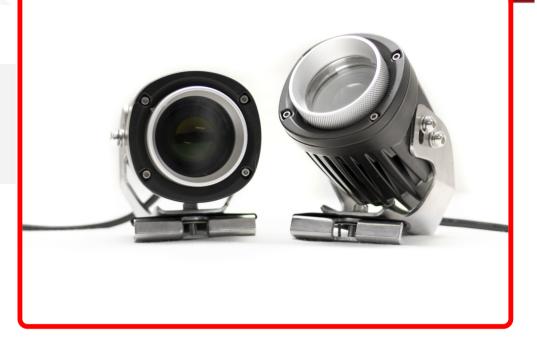

## SKU # RSLL3A

Categories LED Light Bars

Part # 1007127
Description
NEXTGEN - 3in LL Series Laser Sealed Beam Auxiliary Work or Fog Lights (Pair)

## Product Information

The new LL Series fog light from Race Sport Lighting provide up to over 1-mile of light range down the road for extreme off roading safety generated by our long range laser illumination light scope. Which means that you can see farther down the path in any off-road adventure, or situation where your work truck is moving loads at night down dark never ending roads with no street lights, therefore getting your precious cargo to the point of destination safer and allowing you 10 times as much stopping distance to obstructions. The Lasers have the high power Laser light scope in the middle for a very focused straight beam that travels as far as 1.2 miles down the road or path. This is the 1st generation of premium laser auxiliary lights released by Race Sport lighting as we continue to strive to provide functional long range lights that people can use in their adventures and travels in secluded destinations. The heavy duty construction will give you years of use, and the Laser light sou