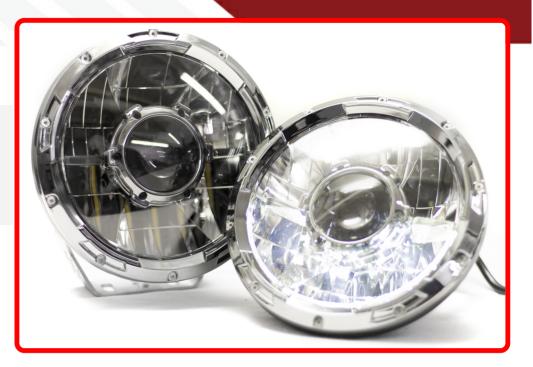

## SKU # RSLL7HL

Categories LED Light Bars

Part # 1007119 <u>Description</u> NEXTGEN - 7in LL Series LED & LASER Sealed Beam Headlights (Pair)

## Product Information

The new LL Series 7-inch headlights from Race Sport Lighting provide up to over 1-mile of light range down the road for extreme off roading safety generated by our long range laser illumination light scope in the middle of the sealed beam Which means that you can see farther down the path in any off-road adventure, or situation where your work truck is moving loads at night down dark never ending roads with no street lights, therefore getting your precious cargo to the point of destination safer and allowing you 10 times as much stopping distance to obstructions. The Laser + LED lights have the high power LED diodes you trust in the opticals for the wide range, PLUS a Laser light scope in the middle for a very focused straight beam that travels as far as 1.2 miles down the road or path. This is the 1st generation of premium dual function laser spot lights released by Race Sport lighting as we continue to strive to provide functional work lights that people can use in their adventures