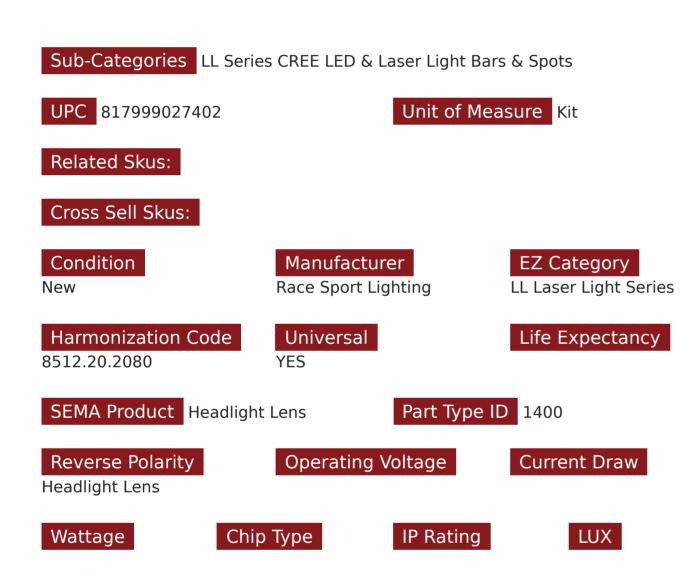

## SKU # RSLL7HL

Categories LED Light Bars

Part # 1007119 <u>Description</u> NEXTGEN - 7in LL Series LED & LASER Sealed Beam Headlights (Pair)