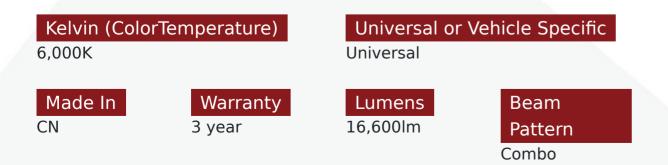

## SKU # RSLL85A

Categories LED Light Bars

Part # 1007116 <u>Description</u> NEXTGEN - 8.5in LL Series LED & Laser Sealed Beam Auxiliary Off-Road Lights - Pair

## Product Information

The new LL Series 8.5-inch spot lights from Race Sport Lighting provide up to over 1-mile of light range down the road for extreme off roading safety generated by our long range laser illumination light scope in the middle of the spot light. Which means that you can see farther down the path in any off-road adventure, or situation where your work truck is moving loads at night down dark never ending roads with no street lights, therefore getting your precious cargo to the point of destination safer and allowing you 10 times as much stopping distance to obstructions. The Laser + LED spot lights have the high power LED diodes you trust in the opticals for the wide range, PLUS a Laser light scope in the middle for a very focused straight beam that travels as far as 1.2 miles down the road or path. This is the 1st generation of premium dual function laser spot lights released by Race Sport lighting as we continue to strive to provide functional work lights that people can use in their adv