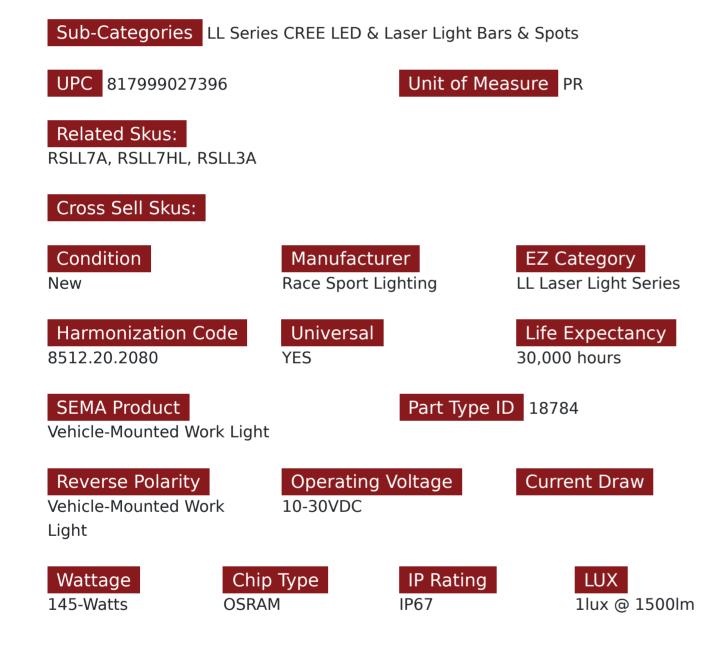

## SKU # RSLL85A

Categories LED Light Bars

Part # 1007116 <u>Description</u> NEXTGEN - 8.5in LL Series LED & Laser Sealed Beam Auxiliary Off-Road Lights - Pair

## Product Information

The new LL Series 8.5-inch spot lights from Race Sport Lighting provide up to over 1-mile of light range down the road for extreme off roading safety generated by our long range laser illumination light scope in the middle of the spot light. Which means that you can see farther down the path in any off-road adventure, or situation where your work truck is moving loads at night down dark never ending roads with no street lights, therefore getting your precious cargo to the point of destination safer and allowing you 10 times as much stopping distance to obstructions. The Laser + LED spot lights have the high power LED diodes you trust in the opticals for the wide range, PLUS a Laser light scope in the middle for a very focused straight beam that travels as far as 1.2 miles down the road or path. This is the 1st generation of premium dual function laser spot lights released by Race Sport lighting as we continue to strive to provide functional work lights that people can use in their adv