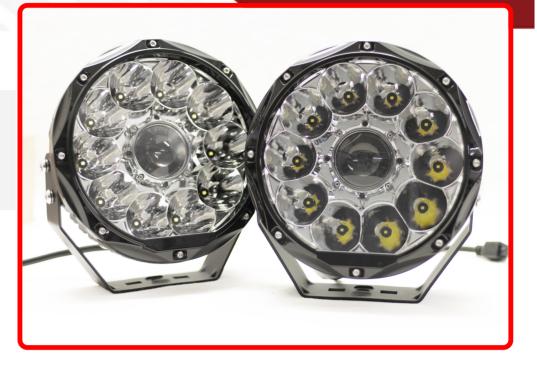

## SKU # RSLL85A

Categories LED Light Bars

Part # 1007116 <u>Description</u> NEXTGEN - 8.5in LL Series LED & Laser Sealed Beam Auxiliary Off-Road Lights - Pair

## Product Information

The new LL Series 8.5-inch spot lights from Race Sport Lighting provide up to over 1-mile of light range down the road for extreme off roading safety generated by our long range laser illumination light scope in the middle of the spot light. Which means that you can see farther down the path in any off-road adventure, or situation where your work truck is moving loads at night down dark never ending roads with no street lights, therefore getting your precious cargo to the point of destination safer and allowing you 10 times as much stopping distance to obstructions. The Laser + LED spot lights have the high power LED diodes you trust in the opticals for the wide range, PLUS a Laser light scope in the middle for a very focused straight beam that travels as far as 1.2 miles down the road or path. This is the 1st generation of premium dual function laser spot lights released by Race Sport lighting as we continue to strive to provide functional work lights that people can use in their adv