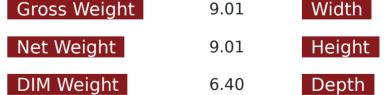

## SKU # RSLL85A

Categories LED Light Bars

Part # 1007116 <u>Description</u> NEXTGEN - 8.5in LL Series LED & Laser Sealed Beam Auxiliary Off-Road Lights - Pair

## Est. Labor

1 Hours

5.00

18.25

Prop 65 WARNING: This product can expose you to chemicals, which are known to the State of California to cause cancer and birth defects or other reproductive harm. For more information go to www.P65Warnings.ca.gov