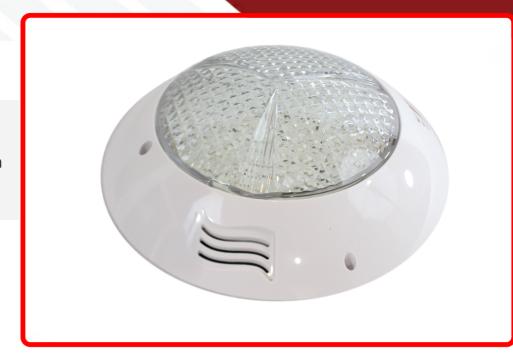

## SKU # RSLP260SCRGB

Part # 1005324

**Description** 

Discontinued as of 11.26.18 - Underwater Flush Mount LED Light AC 12V 30 Watt with Remote - RGB MultiColor

Categories 110-Volt

Sub-Categories Aura Series Pool & Spa Lights