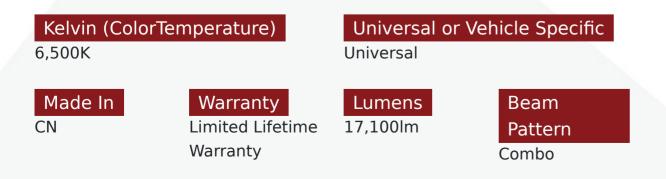

h Amber Marker and Running Light Function 180w - Includes Rocker Switch Harness

Categories LED Light Bars, Powersports

Sub-Categories LoPro Single Row Dual Function Light Bars,

UPC 817999023848

Unit of Measure EA

Related Skus:

#### Cross Sell Skus:

RSSBKIT60,RSSBKIT48,1007472





### Product Information

These Hot new LoPro Dual Function LED Light Bars are exactly what you need for the best of both worlds of onroad and offroad. Use the Lo power Amber running marker lights as onroad, and the white hi power LED's as offroad when needed. The Ultra Slim Design is the thinnest in the world, and still puts out more LUX output than most larger dual rows. You will not be disappointed with the performances of this light bar, and you will be turning some heads while driving.









Depth



Prop 65 WARNING: This product can expose you to chemicals, which are known to the State of California to cause cancer and birth defects or other reproductive harm. For more information go to www.P65Warnings.ca.gov

# www.racesportinc.com