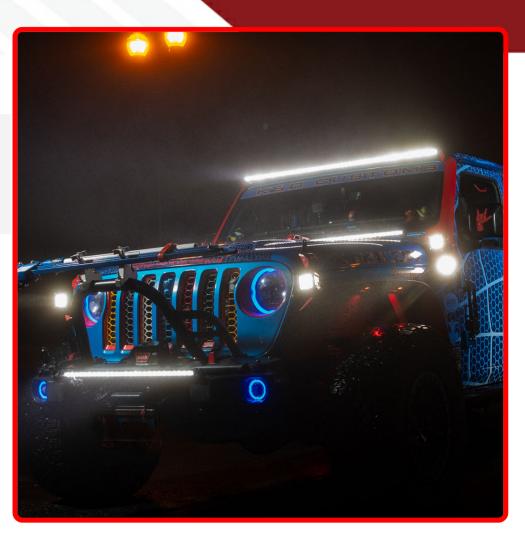

### Product Information

These Hot new LoPro Dual Function LED Light Bars are exactly what you need for the best of both worlds of onroad and offroad. Use the Lo power Amber running marker lights as onroad, and the white hi power LED's as offroad when needed. The Ultra Slim Design is the thinnest in the world, and still puts out more LUX output than most larger dual rows. You will not be disappointed with the performances of this light bar, and you will be turning some heads while driving.