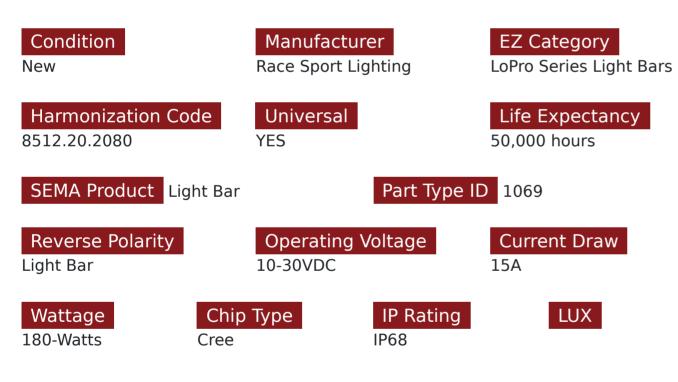

## SKU # RSLP38

#### Part # 1006616

Description

38in 5w LoPro Ultra Slim LED Light Bar with Amber Marker and Running Light Function 180w - Includes Rocker Switch Harness

Categories LED Light Bars, Powersports

Sub-Categories LoPro Single Row Dual Function Light Bars,

### Product Information

These Hot new LoPro Dual Function LED Light Bars are exactly what you need for the best of both worlds of onroad and offroad. Use the Lo power Amber running marker lights as onroad, and the white hi power LED's as offroad when needed. The Ultra Slim Design is the thinnest in the world, and still puts out more LUX output than most larger dual rows. You will not be disappointed with the performances of this light bar, and you will be turning some heads while driving.