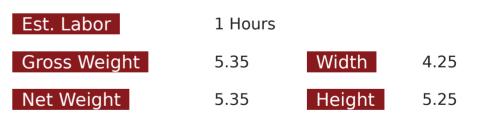

D Light Bar with Amber Marker and Running Light Function 180w - Includes Rocker Switch Harness

Categories LED Light Bars, Powersports

Sub-Categories LoPro Single Row Dual Function Light Bars,

UPC 817999023848

Unit of Measure EA

Related Skus:

#### Cross Sell Skus:

RSSBKIT60,RSSBKIT48,1007472





### Product Information

These Hot new LoPro Dual Function LED Light Bars are exactly what you need for the best of both worlds of onroad and offroad. Use the Lo power Amber running marker lights as onroad, and the white hi power LED's as offroad when needed. The Ultra Slim Design is the thinnest in the world, and still puts out more LUX output than most larger dual rows. You will not be disappointed with the performances of this light bar, and you will be turning some heads while driving.









Depth



Prop 65 WARNING: This product can expose you to chemicals, which are known to the State of California to cause cancer and birth defects or other reproductive harm. For more information go to www.P65Warnings.ca.gov

# www.racesportinc.com