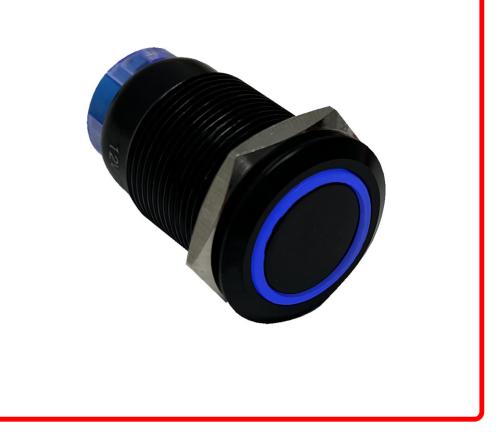

#### Part # 1007589

Description

12V 19mm Momentary Function Pre-Wired Switch with BLUE LED and Black Flush Mount Finish Race Sport Lighting

### Product Information

12V 19mm Momentary Function Pre-Wired Switch with BLUE LED Race Sport Lightings 19mm diameter flush mount switches are pre-wired for easy installation and allow users to do a momentary pulse on any 12V electrical circuit and activate a light or other component. When users take their finger off the button the spring loaded button will disengage the circuit and shut it off. Great for horns, displays, bright temp lights, etc...