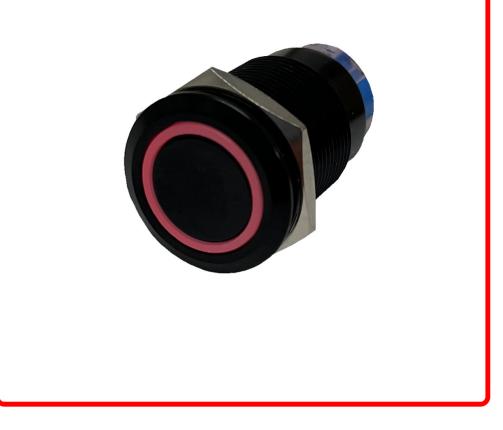

#### Part # 1007590

<u>Description</u>

12V 19mm Momentary Function Pre-Wired Switch with RED LED and Black Flush Mount Finish Race Sport Lighting

UPC 810077231050

Related Skus:

#### Product Information

12V 19mm Momentary Function Pre-Wired Switch with RED LED Race Sport Lightings 19mm diameter flush mount switches are pre-wired for easy installation and allow users to do a momentary pulse on any 12V electrical circuit and activate a light or other component. When users take their finger off the button the spring loaded button will disengage the circuit and shut it off. Great for horns, displays, bright temp lights, etc...