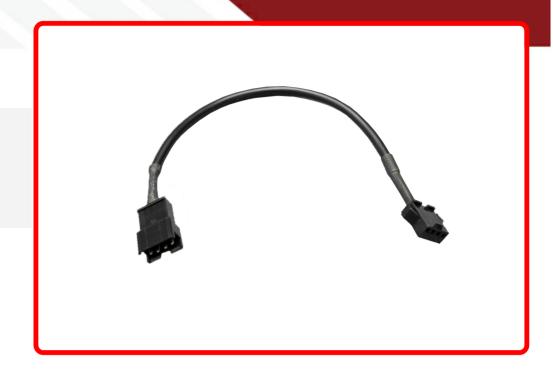

## SKU # RSMKEW20

Part # 1006337

**Description** 

Discontinued - RSMKIT Moto LED STRIP kit extension wire 20cm (7.8 inches)

Categories ColorADAPT RGB LED Accent Kits

Sub-Categories

UPC 817999023978

Unit of Measure EA

## Product Information

RSMKIT Moto LED STRIP kit extension wire 20cm (7.8 inches)

| Est. Labor   | Hours |        |      |
|--------------|-------|--------|------|
| Gross Weight | 0.10  | Width  | 3.00 |
| Net Weight   | 0.10  | Height | 0.25 |
| DIM Weight   | 0.03  | Depth  | 6.00 |