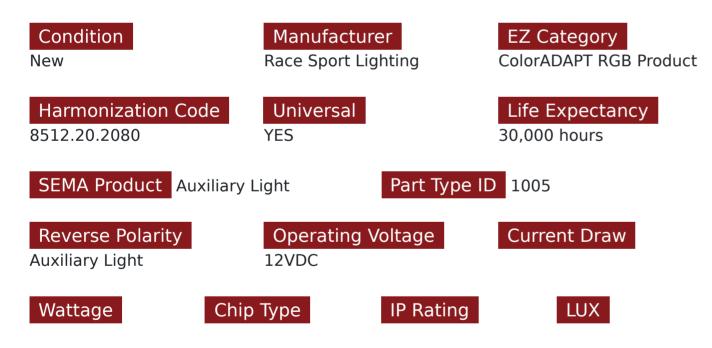

## SKU # RSMKIT

Part # 1005333DescriptionColorADAPT Adaptive RGB LED Weatherproof Motorcycle Kit - Complete 10-Strip Kit

## Categories

Auto Interior & Exterior, Motorcycle Lighting, ColorADAPT RGB LED Accent Kits

Sub-Categories RGB Complete Kits, LED Accent Kits

UPC 814843026406

Unit of Measure EA

Related Skus: RS-6-MOTO-RGB, RSMKCS, RSMCACS

## Product Information

Introducing the RSMKIT ColorADAPT Adaptive RGB LED Weatherproof Motorcycle Kit-an unparalleled lighting solution meticulously designed to bring a new dimension of style and safety to your motorcycle. This comprehensive kit is engineered to withstand the rigors of the road, offering a perfect fusion of cutting-edge technology, durability, and customizable illumination for riders who demand the best. Crafted with the motorcycle enthusiast in mind, the RSMKIT ColorADAPT features ten weatherproof LED strips that seamlessly integrate into your bike's design. At the heart of the ColorADAPT system is its adaptive RGB LED technology, providing riders with the ability to personalize their motorcycle's lighting display like never before. Features: • Combines micro-LEDs of all colors into one refined wideangle light, giving you a stronger, more vibrant light with more color options. • Made to fit any make and model, and able to be put in the tightest spaces. • From sport bikes and