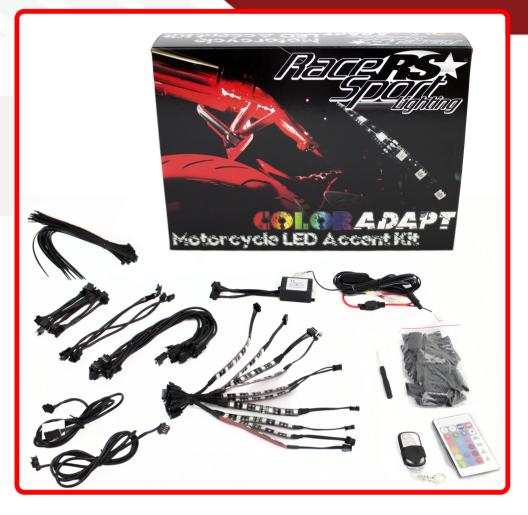

## SKU # RSMKIT

Part # 1005333DescriptionColorADAPT Adaptive RGB LED Weatherproof Motorcycle Kit - Complete 10-Strip Kit

## Product Information

Introducing the RSMKIT ColorADAPT Adaptive RGB LED Weatherproof Motorcycle Kit-an unparalleled lighting solution meticulously designed to bring a new dimension of style and safety to your motorcycle. This comprehensive kit is engineered to withstand the rigors of the road, offering a perfect fusion of cutting-edge technology, durability, and customizable illumination for riders who demand the best. Crafted with the motorcycle enthusiast in mind, the RSMKIT ColorADAPT features ten weatherproof LED strips that seamlessly integrate into your bike's design. At the heart of the ColorADAPT system is its adaptive RGB LED technology, providing riders with the ability to personalize their motorcycle's lighting display like never before. Features: • Combines micro-LEDs of all colors into one refined wideangle light, giving you a stronger, more vibrant light with more color options. • Made to fit any make and model, and able to be put in the tightest spaces. • From sport bikes and