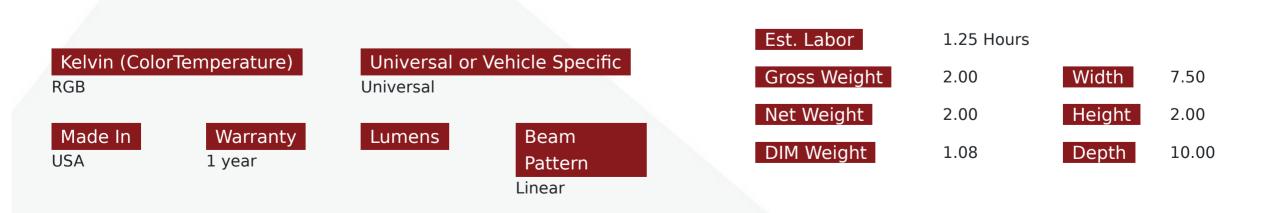

## SKU # RSMKIT

Part # 1005333DescriptionColorADAPT Adaptive RGB LED Weatherproof Motorcycle Kit - Complete 10-Strip Kit

## Categories

Auto Interior & Exterior, Motorcycle Lighting, ColorADAPT RGB LED Accent Kits

Sub-Categories RGB Complete Kits, LED Accent Kits

UPC 814843026406

Unit of Measure EA

Related Skus: RS-6-MOTO-RGB, RSMKCS, RSMCACS