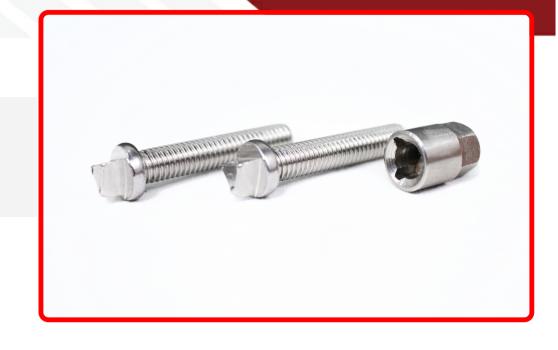

## SKU # RSPLBKBM8

Part # 1005343

**Description** 

Discontinued - (1) Key and (2) Lock Bolts M8(8mm) Light Bar Lock Kit (Fits Into HD and Stealth Series Light Bars)

## **Product Information**

Stainless steel security hardware kit for the HD and Stealth Series Light Bars. Includes security nuts/bolts and necessary security keys for installation.

| Est. Labor   | Hours |        |      |
|--------------|-------|--------|------|
| Gross Weight | 0.10  | Width  | 3.25 |
| Net Weight   | 0.10  | Height | 6.00 |
| DIM Weight   | 0.07  | Depth  | 0.50 |