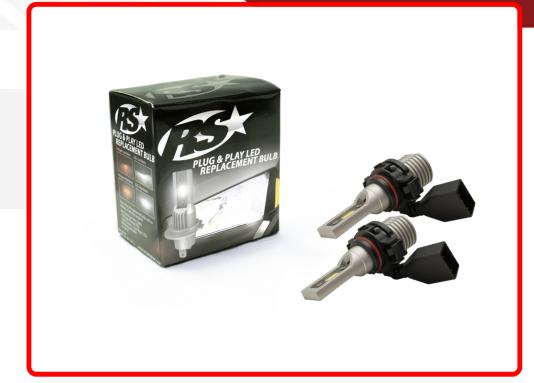

## Product Information

This new technology from Race Sport Lighting brings direct fit LED replacement driving lights to the market that have the same size base, length, and overall size as the halogen bulbs they are replacing, but with the power and efficiency of LED. There are no fans or drivers necessary on these bulbs. Simply un-plug your halogen bulbs and plug these in and go. • One Piece Die-cast Bulb Body • Superior heat dissipation and thermal conductivity . Increase driving distance 2-3 times over halogen bulbs • 9V-32V operating range • Built-in drivers, making it 100% Plug N Play when replacing halogen bulbs • Same size as Halogen bulbs it replaces - No oversized issues • Uses FCiP Ultra-high luminous bulbs for High Power output • Rated 1,900 LUX/bulb or 3,800 LUX/kit (RAW Measured LUX @ 1FT is 2,740lx/bulb or 5,480lx/kit) • Rated 2,000 MAX Lumens per bulb, 4,000 Max Lumens per set of bulbs (RAW Measured LUMEN is 2,210lm/bulb or 4,420lm/kit) • 1 Year Warranty • NOTE - Newe