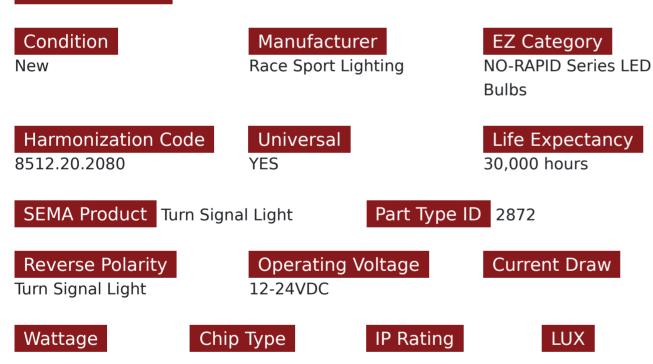

## SKU # RSPY24WRFA

#### Part # 1006858

Description PY24W NO-RAPID FLASH Canbus Turn signal LED Bulbs - AMBER 9v-30v 1860 lumens Epistar 3030 Super Bright (Sold as Pair)

#### Sub-Categories

NO-RAPID Series Canbus Turn Signals Bulbs, Switchback Dual-Color LED Replacement Bulbs, No-Rapid Series

UPC 817999025316

Unit of Measure PR

Cross Sell Skus:

#### **Product Information**

Tired of LED Turn Signal Bulbs flashing rapidly? Tired of putting those Super HOT golden resistors in to stabilize the flash? Then Race Sport Lighting's new NO-RAPID Series LED replacement turn signals are the solution for you. Not only does their circuitry regulate the flash pattern, but they are CANBUS ready to plug ny play.

#### Kelvin (ColorTemperature)

Amber

#### Universal or Vehicle Specific

Universal

Prop 65 WARNING: This product can expose you to chemicals, which are known to the State of California to cause cancer and birth defects or other reproductive harm. For more information go to www.P65Warnings.ca.gov