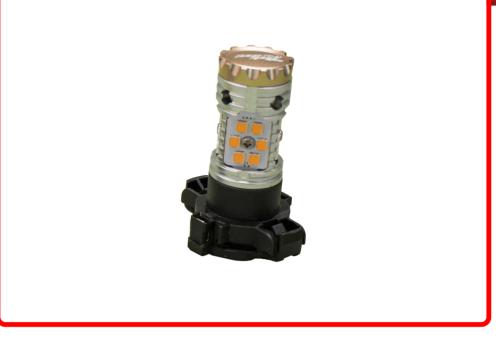

#### Part # 1006858

Description PY24W NO-RAPID FLASH Canbus Turn signal LED Bulbs - AMBER 9v-30v 1860 lumens Epistar 3030 Super Bright (Sold as Pair)

#### **Product Information**

Tired of LED Turn Signal Bulbs flashing rapidly? Tired of putting those Super HOT golden resistors in to stabilize the flash? Then Race Sport Lighting's new NO-RAPID Series LED replacement turn signals are the solution for you. Not only does their circuitry regulate the flash pattern, but they are CANBUS ready to plug ny play.