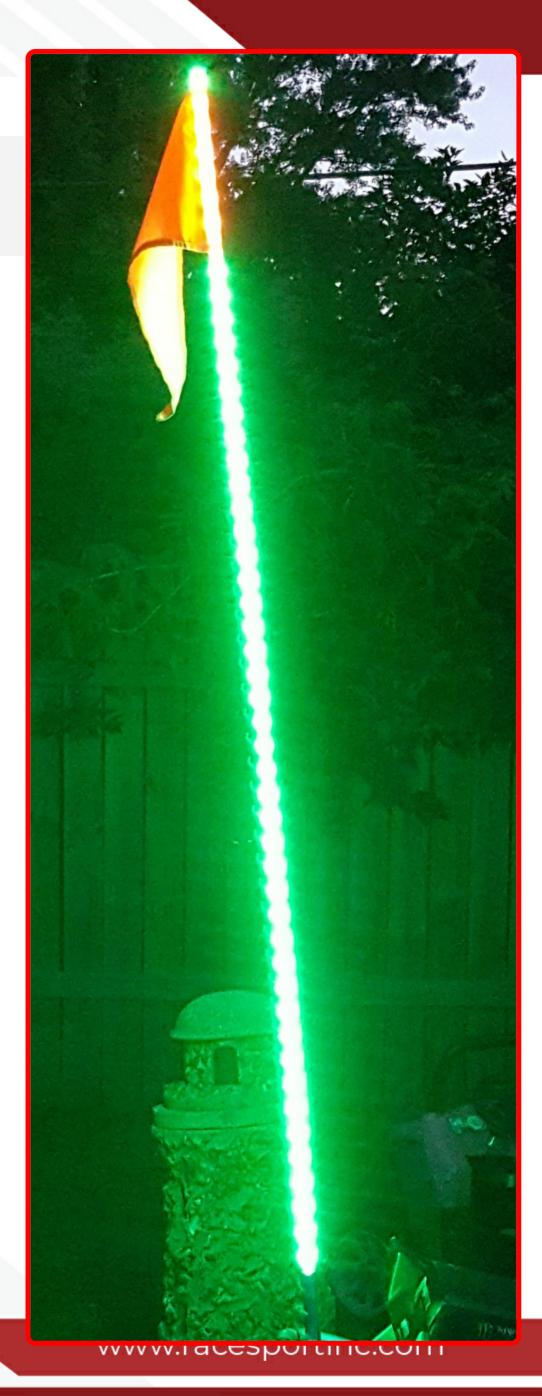

## **SKU # RSQG6FTG**

Part # 1005357

**Description** 

Discontinued - 6ft LED ATV/Jeep Whip - Flag Pole - 5050 SMD LED (Green)

Categories Jeep, Powersports, LED Flagpole Whips

Sub-Categories

ATV and Jeep LED Whips | Flag Poles, ATV and Jeep LED Whips / Flag Poles