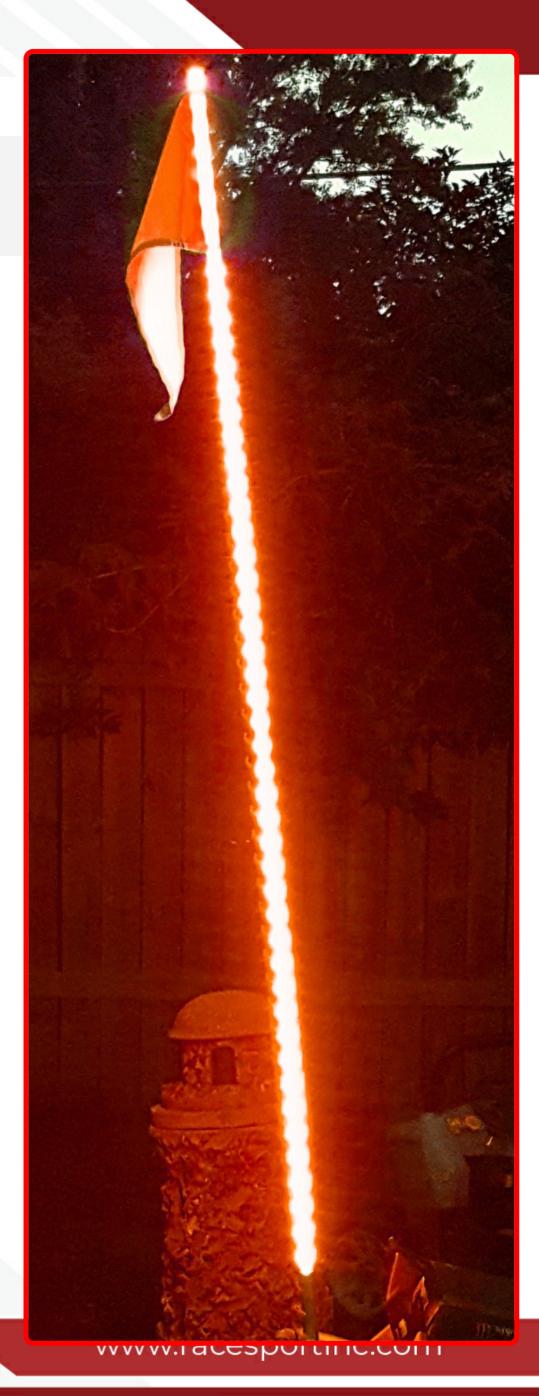

## **SKU # RSQG6FTR**

Part # 1005359

**Description** 

6ft LED ATV/Jeep Whip - Flag Pole - 5050 SMD LED (Red)

Categories Jeep, Powersports, LED Flagpole Whips

Sub-Categories

ATV and Jeep LED Whips | Flag Poles, ATV and Jeep LED Whips / Flag Poles