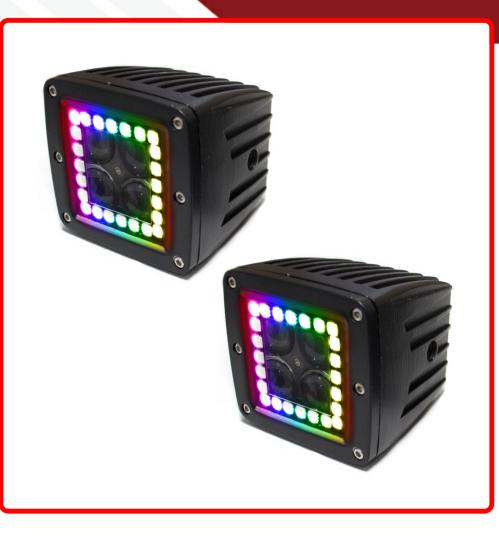

#### Part # 1005362

Description

Race Sport 3x3 ColorADAPT 3x3 HALO Cube Light Kit with RGB Multi-Color Functions -Kit comes with (2) cubes, Switch, Wire Harness, and remote

#### Product Information

Race Sport® 3x3 ColorADAPT® 3x3 HALO Cube Light Kit with RGB Multi-Color Functions - Kit comes with (2) cubes, Switch, Wire Harness, and remote

| Est. Labor   | Hours |        |      |
|--------------|-------|--------|------|
| Gross Weight | 4.00  | Width  | 9.25 |
| Net Weight   | 4.00  | Height | 4.50 |
| DIM Weight   | 2.84  | Depth  | 9.50 |