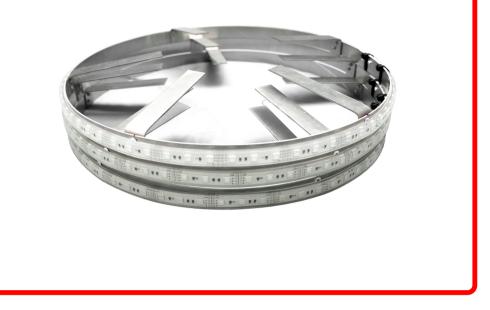

#### Part # 1006460

**Description** 

Discontinued - Discontinued as of 8.17.2020 - 3-Wheel Polaris Slingshot RGB Multi-Color Wheel Light 14in Kit (Fits 18in+ Wheels)

#### Product Information

Kit Includes: - 3 LED light rings with attached mounting brackets - 40 ft. wire & loom - In-line fuse holder w/ fuse -All parts & connectors needed - Complete installation instructions Install should be done by your custom shop. This is a direct bolt-on kit for Polaris Slingshot.