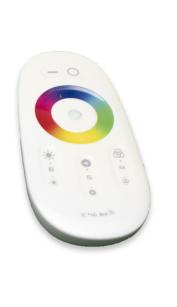

## SKU # RSRRRGB

Part # 1005370

**Description** 

Discontinued - Discontinued - Race Sport® RGB Replacement Remote Control and control box for LED Wheel Kits

Categories LED Wheel Light Kits, LED Wheel Light Kits

## Product Information

Race Sport® RGB Replacement Remote Control and control box for LED Wheel Kits

Est. Labor Hours Gross Weight 0.25 Width 5.00 Net Weight 0.25 Height 1.00 Depth DIM Weight 0.18 5.00

Kelvin (ColorTemperature)