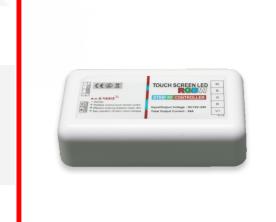

## SKU # RSRRRGB

Part # 1005370

**Description** 

Discontinued - Discontinued - Race Sport® RGB Replacement Remote Control and control box for LED Wheel Kits

Categories LED Wheel Light Kits, LED Wheel Light Kits

## Product Information

Race Sport® RGB Replacement Remote Control and control box for LED Wheel Kits

Est. Labor Hours Gross Weight 0.25 Width 5.00 Net Weight 0.25 Height 1.00 Depth DIM Weight 0.18 5.00

Kelvin (ColorTemperature)