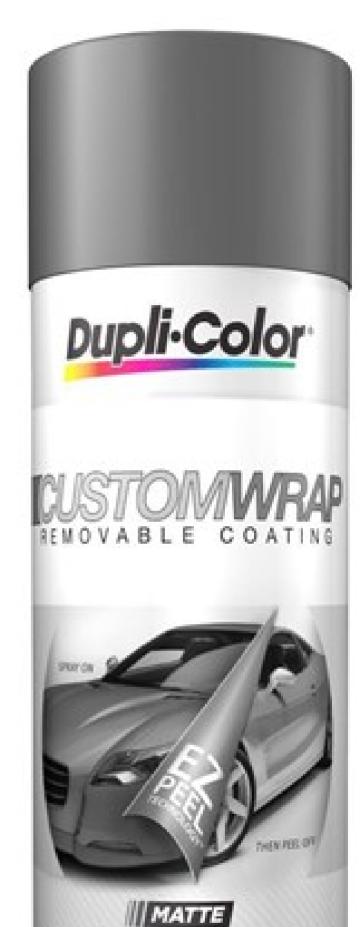

## SKU # RSSCW-GMM

Part # 1005383 Description Graphite Matte Metallic Grey Custom Rubberized Coating - HAZMAT PRODUCT

Categories Specialty Products, Automotive Products Non-Lighting

Sub-Categories Performance Paint Products, Paint Products

## Product Information

• Custom Wrap provides a smooth, professional looking finish that resists the wear and tear of daily driving • Ideal for original factory painted finishes, aluminum, metal, chrome, and plastic on entire vehicle, accents, wheels, and more • Removable at home for an easy DIY project • Features a peel technology, For optimal peel it is recommended that Custom Wrap be removed or recoated approximately 6 months after initial application • Resists the wear and tear of daily driving, including rain, snow, and UV exposure • Dry to touch in 30 minutes • Handle in 1 hour