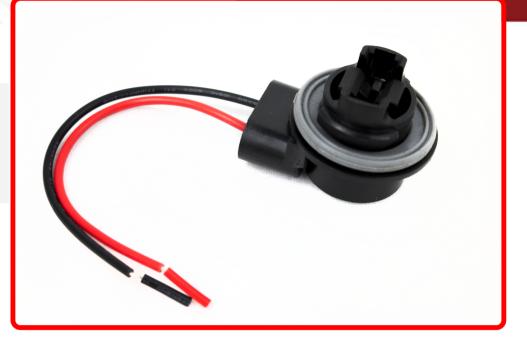

## **SKU # RSSW3156**

Part # 1005398 Description 3156 Bulb Sockets w/ wire (Each)

#### Product Information

Replacement 3156 socket accepts 16mm wedge base bulbs. Socket fits single-filament 3156 bulbs • NOTE: Check that the socket you are replacing and the one we offer are the same to ensure a proper fit • Durable construction • 6" power wires • 1 Year Warranty