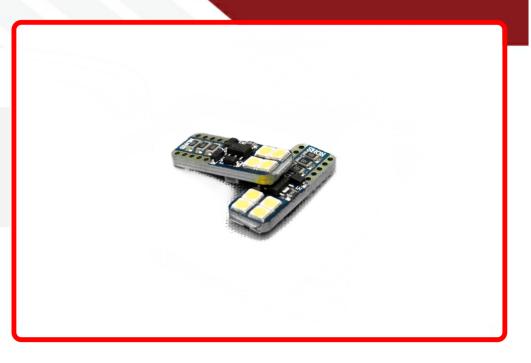

#### **Description**

Race Sport® Lighting Gold Competition Series T10 (194) 8-Diode SMD CANBUS Non-Polarity Auto Replacement Bulb (Packaged Individually - Not as Pairs)

Categories LED Replacement Bulbs

Chip Type

### Product Information

1. Dual-canbus system : Current reach over 180mA, prevent error in dashboard, prevent backforward current, NO current leakage when power off. 2. Use 1.5W highlight epistar led chip, increase 50% brightness than regular model. 3. PCB with Gold immersion process, good look, better heat dissipation 4. Same size as original halogen bulb, ensure perfect installation. 5. Perfect beam light, luminous point is the same position as halogen bulb. 6. Patent technology add fuse to protect the led bulb