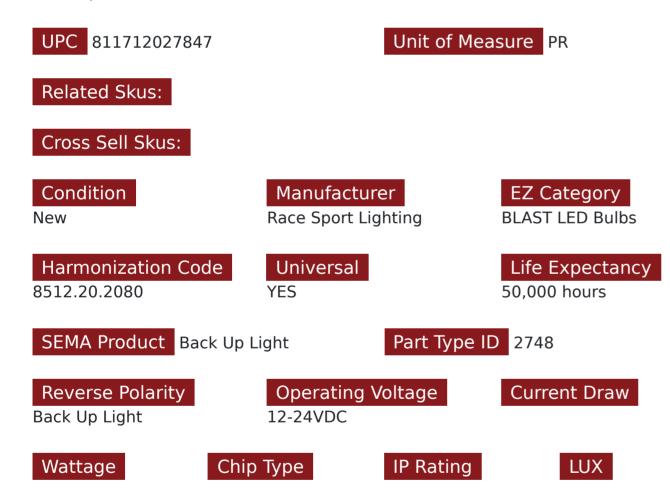

## SKU # RST10HPW

Part # 1005407DescriptionDiscontinued - BLAST Series T10 Hi Power White Auto LED Replacement Bulb

#### **Product Information**

Blast Series LED replacement bulbs are perfect for vehicle reverse lights, but are available in every common base to fit your needs. Featuring up to 15 high-power LEDs, the radially mounted LEDs emit a 360° viewing angle, and a forward-facing projector lens produces an intense spot beam pattern for long-range illumination. • Easy plug-andplay installation • 50,000 hours lifetime—25 times longer than incandescent bulbs • 6,500K Cool White • Sold in pairs • T10 bulbs measure 1 5/8" end to end