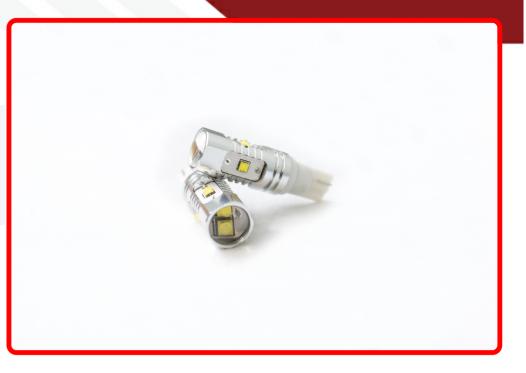

## SKU # RST10HPW

Part # 1005407DescriptionDiscontinued - BLAST Series T10 Hi Power White Auto LED Replacement Bulb

#### **Product Information**

Blast Series LED replacement bulbs are perfect for vehicle reverse lights, but are available in every common base to fit your needs. Featuring up to 15 high-power LEDs, the radially mounted LEDs emit a 360° viewing angle, and a forward-facing projector lens produces an intense spot beam pattern for long-range illumination. • Easy plug-andplay installation • 50,000 hours lifetime—25 times longer than incandescent bulbs • 6,500K Cool White • Sold in pairs • T10 bulbs measure 1 5/8" end to end