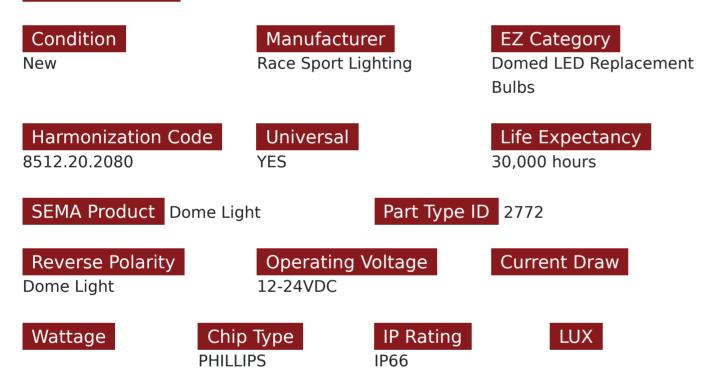

#### Part # 1006917

Description RED - Race Sport<sup>®</sup> T10 194 short bulb with Diffused Dome Cover - Covered diode technology

Categories LED Replacement Bulbs

Sub-Categories Specialty T10 LED Replacement Bulbs

#### Product Information

Race Sport Lighting's official T10 194 LED License Plate Replacement Bulbs with environmental protection dome to keep moisture, dust, and other contaminants off the diodes. These led bulbs are still bright and much longer lasting than standard halogen bulbs. License plate areas take an environmental beating and this bulbs is the recommended bulb to use in those replacement locations.