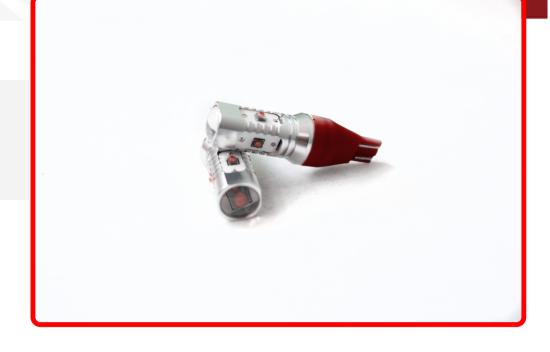

## SKU # RST15HPR

Part # 1006440

**Description** 

T15 BLAST Series Hi Power 10W LED Replacement Bulbs- PAIR (RED Color)

Auto Interior & Exterior, Agricultural, Motorcycle, LED Replacement Bulbs

Sub-Categories