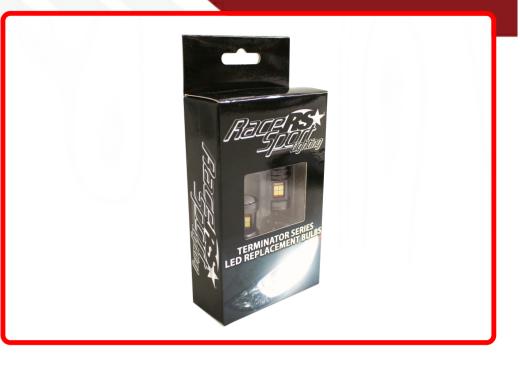

#### Part # 1006898

Description Terminator Series WHITE 3156 Base LED Replacement Bulbs - Back-Up Light, Rear, Fog Light, Turn Light

Unit of Measure PR

Categories LED Replacement Bulbs

Sub-Categories Terminator Series LED Replacement Bulbs

### Product Information

The Terminator Series WHITE Base LED Replacement Bulbs represent a cutting-edge advancement in automotive lighting technology, seamlessly blending performance, durability, and style to redefine your driving experience. Designed to replace traditional halogen bulbs, these LEDs offer a brilliant and crisp white illumination that not only enhances visibility but also adds a touch of modern elegance to your vehicle. One of the standout features of the Terminator Series bulbs is their exceptional energy efficiency. By converting more electrical energy into visible light and producing less heat compared to conventional halogen bulbs, these LEDs contribute to energy conservation and prolonged bulb life. Race Sport Lighting brings the newest led bulb replacement technology to the marketplace again with the Terminator Series LED bulb family. These bulbs are brighter and more efficient than previous generations. What does that mean for you. Better viewing distance from your vehicle and LED bu