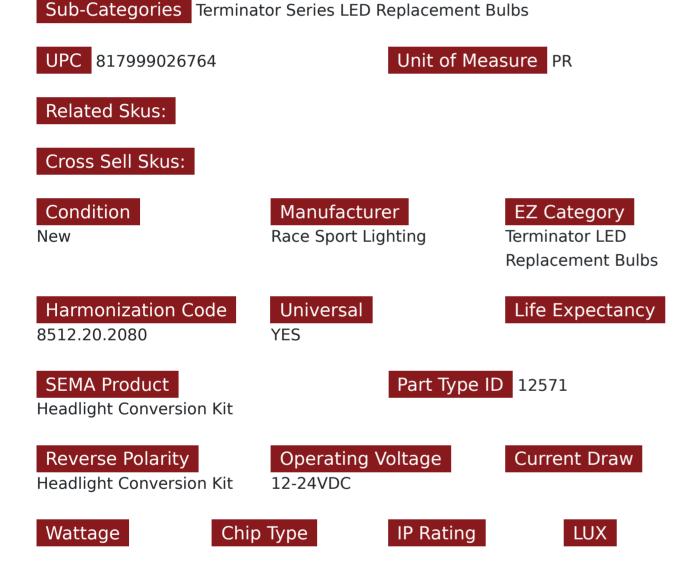

### SKU # RSTB9006W

Part # 1006902DescriptionTerminator Series WHITE 9006 Base LED High Power Replacement Bulbs

#### Product Information

The Terminator Series WHITE Base LED Replacement Bulbs represent a cutting-edge advancement in automotive lighting technology, seamlessly blending performance, durability, and style to redefine your driving experience. Designed to replace traditional halogen bulbs, these LEDs offer a brilliant and crisp white illumination that not only enhances visibility but also adds a touch of modern elegance to your vehicle. One of the standout features of the Terminator Series bulbs is their exceptional energy efficiency. By converting more electrical energy into visible light and producing less heat compared to conventional halogen bulbs, these LEDs contribute to energy conservation and prolonged bulb life. Race Sport Lighting brings the newest led bulb replacement technology to the marketplace again with the Terminator Series LED bulb family. These bulbs are brighter and more efficient than previous generations. What does that mean for you. Better viewing distance from your vehicle and LED b

### Kelvin (ColorTemperature)

White

CN

Made In

Warranty 2 year

Universal

Beam Pattern

Universal or Vehicle Specific