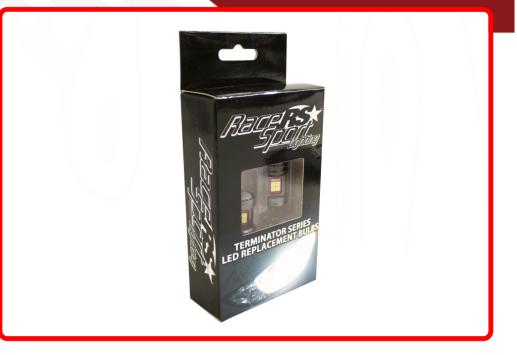

### SKU # RSTB9006W

Part # 1006902DescriptionTerminator Series WHITE 9006 Base LED High Power Replacement Bulbs

#### Product Information

The Terminator Series WHITE Base LED Replacement Bulbs represent a cutting-edge advancement in automotive lighting technology, seamlessly blending performance, durability, and style to redefine your driving experience. Designed to replace traditional halogen bulbs, these LEDs offer a brilliant and crisp white illumination that not only enhances visibility but also adds a touch of modern elegance to your vehicle. One of the standout features of the Terminator Series bulbs is their exceptional energy efficiency. By converting more electrical energy into visible light and producing less heat compared to conventional halogen bulbs, these LEDs contribute to energy conservation and prolonged bulb life. Race Sport Lighting brings the newest led bulb replacement technology to the marketplace again with the Terminator Series LED bulb family. These bulbs are brighter and more efficient than previous generations. What does that mean for you. Better viewing distance from your vehicle and LED b