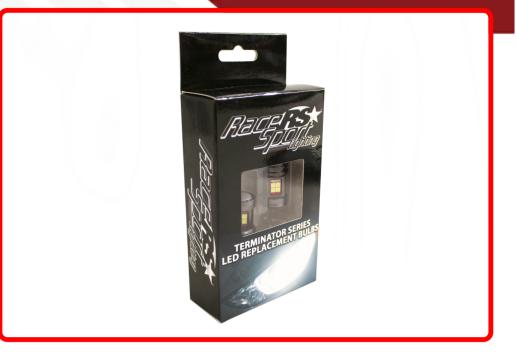

## SKU # RSTBH7W

Part # 1006904DescriptionTerminator Series WHITE H7 Base LED High Power Replacement Bulbs

## Product Information

Est. Labor

Gross Weight

The Terminator Series WHITE Base LED Replacement Bulbs represent a cutting-edge advancement in automotive lighting technology, seamlessly blending performance, durability, and style to redefine your driving experience. Designed to replace traditional halogen bulbs, these LEDs offer a brilliant and crisp white illumination that not only enhances visibility but also adds a touch of modern elegance to your vehicle. One of the standout features of the Terminator Series bulbs is their exceptional energy efficiency. By converting more electrical energy into visible light and producing less heat compared to conventional halogen bulbs, these LEDs contribute to energy conservation and prolonged bulb life. Race Sport Lighting brings the newest led bulb replacement technology to the marketplace again with the Terminator Series LED bulb family. These bulbs are brighter and more efficient than previous generations. What does that mean for you. Better viewing distance from your vehicle and LED b