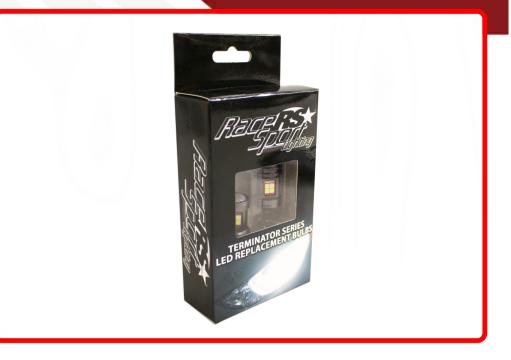

## SKU # RSTBPSX24W-W

Part # 1006897

Description Terminator Series WHITE PSX24W Base LED High Power Replacement Bulbs

Categories LED Replacement Bulbs

## Product Information

Est. Labor

Gross Weight

The Terminator Series WHITE Base LED Replacement Bulbs represent a cutting-edge advancement in automotive lighting technology, seamlessly blending performance, durability, and style to redefine your driving experience. Designed to replace traditional halogen bulbs, these LEDs offer a brilliant and crisp white illumination that not only enhances visibility but also adds a touch of modern elegance to your vehicle. One of the standout features of the Terminator Series bulbs is their exceptional energy efficiency. By converting more electrical energy into visible light and producing less heat compared to conventional halogen bulbs, these LEDs contribute to energy conservation and prolonged bulb life. Race Sport Lighting brings the newest led bulb replacement technology to the marketplace again with the Terminator Series LED bulb family. These bulbs are brighter and more efficient than previous generations. What does that mean for you. Better viewing distance from your vehicle and LED b