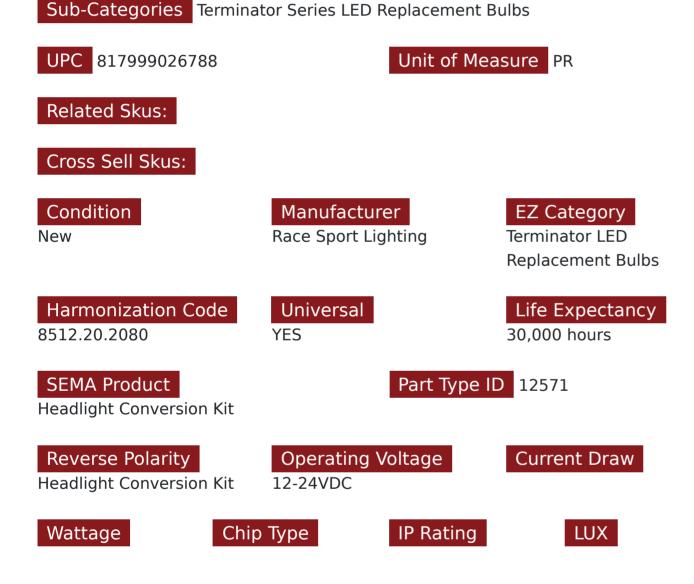

## SKU # RSTBPSX24W-W

Part # 1006897

Description Terminator Series WHITE PSX24W Base LED High Power Replacement Bulbs

Categories LED Replacement Bulbs

## Product Information

Est. Labor

Gross Weight

The Terminator Series WHITE Base LED Replacement Bulbs represent a cutting-edge advancement in automotive lighting technology, seamlessly blending performance, durability, and style to redefine your driving experience. Designed to replace traditional halogen bulbs, these LEDs offer a brilliant and crisp white illumination that not only enhances visibility but also adds a touch of modern elegance to your vehicle. One of the standout features of the Terminator Series bulbs is their exceptional energy efficiency. By converting more electrical energy into visible light and producing less heat compared to conventional halogen bulbs, these LEDs contribute to energy conservation and prolonged bulb life. Race Sport Lighting brings the newest led bulb replacement technology to the marketplace again with the Terminator Series LED bulb family. These bulbs are brighter and more efficient than previous generations. What does that mean for you. Better viewing distance from your vehicle and LED b

## Kelvin (ColorTemperature)

White

CN

Made In

Warranty 2 year

Universal

Beam Pattern

Universal or Vehicle Specific