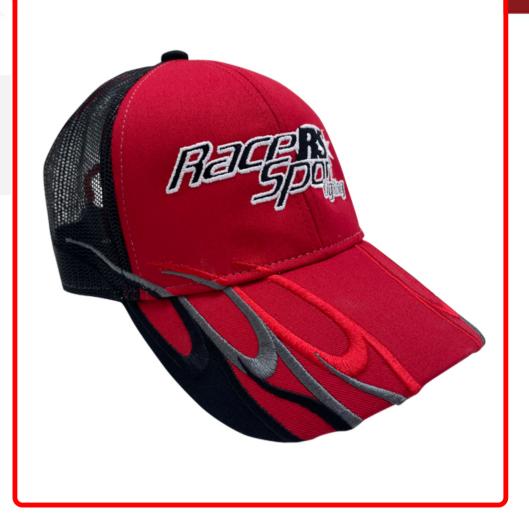

## **SKU # RSTEAMHAT**

Part # 1005410 <u>Description</u> Race Sport® Lighting Race Team Hat w/ Flame Tribal Pattern

### Product Information

• Locally Embroidered Race Sport Lighting Race Team hat w/ Tribal Pattern • Adjustable • One Size Fits All

| Est. Labor   | Hours |        |       |
|--------------|-------|--------|-------|
| Gross Weight | 0.10  | Width  | 7.00  |
| Net Weight   | 0.10  | Height | 5.00  |
| DIM Weight   | 2.77  | Depth  | 11.00 |