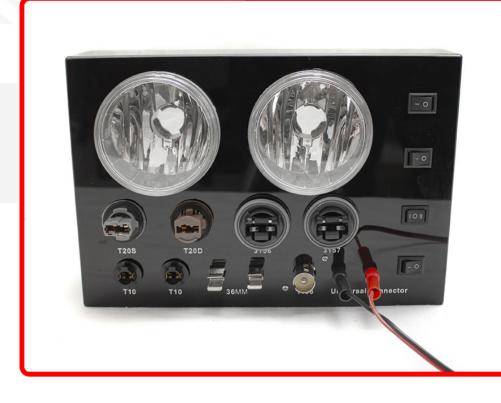

## Product Information

Race Sport Lighting Terminator and PNP Counter Display with 10 Bulb sockets and Alligator clip tester

| Est. Labor   | Hours |        |       |
|--------------|-------|--------|-------|
| Gross Weight | 3.01  | Width  | 11.50 |
| Net Weight   | 3.01  | Height | 6.50  |
| DIM Weight   | 7.53  | Depth  | 14.00 |