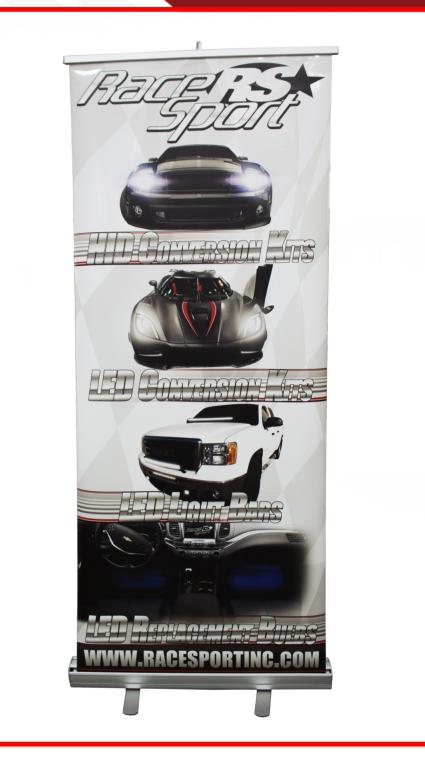

## SKU # RSVBANNER

Part # 1005419 Description Discontinued - 33x80in Vertical Floor Stand Retractable Race Sport® Lighting Banner

Categories Display & POP, Retail Displays

Sub-Categories Countertop, Wall, & Floor, POP Material

## Product Information

Display your Race Sport Lighting lineup with pride! Retractable Banner Stands are ideal for in-store marketing and work fantastic in retail environments. The retractable banner automatically rolls into the base to ensure a portable and lightweight display solution. The roll up display system is ready to go almost immediately - just

raise the support pole and pull out the banner. The

Prop 65 WARNING: This product can expose you to chemicals, which are known to the State of California to cause cancer and birth defects or other reproductive harm. For more information go to www.P65Warnings.ca.gov