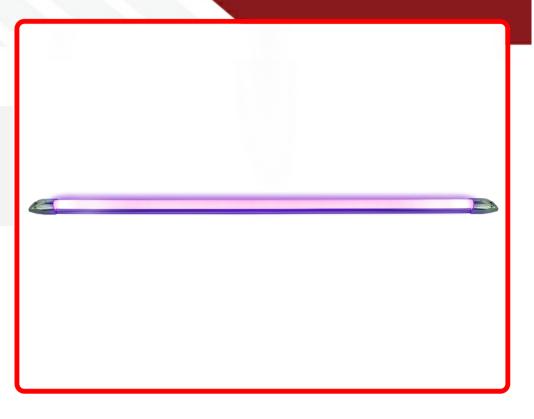

#### Product Information

• Length:24" • Color: Purple • 162 LED's per meter with white PVC tube • Low voltage • No hot spots • Available in seven vibrant colors • Polycarbonate Mounting channel • Chrome tips available for a more finished look • Maximum length - 5 meters (16.4 feet) • ASTM tested for UV and Salt Fog • 1 Year Warranty

#### Kelvin (ColorTemperature)

Purple