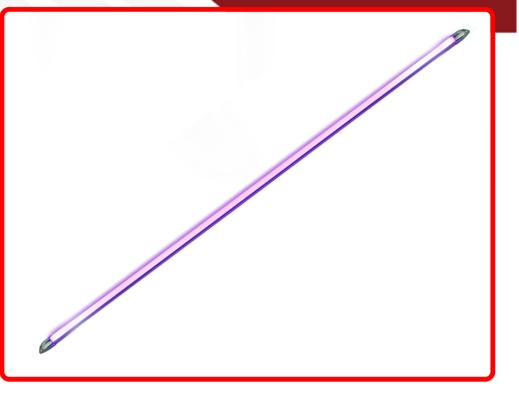

#### Part # 1005441

Description Discontinued - 48in VERSA-SPORT GLOW Accents (Purple) - Sold Individually - USA Made Race Sport Lighting

#### Product Information

• Length: 48" • Color: Purple • 162 LED's per meter with white PVC tube • Low voltage • No hot spots • Available in seven vibrant colors • Polycarbonate Mounting channel • Chrome tips available for a more finished look • Maximum length - 5 meters (16.4 feet) • ASTM tested for UV and Salt Fog • 1 Year Warranty

### Kelvin (ColorTemperature)

Purple