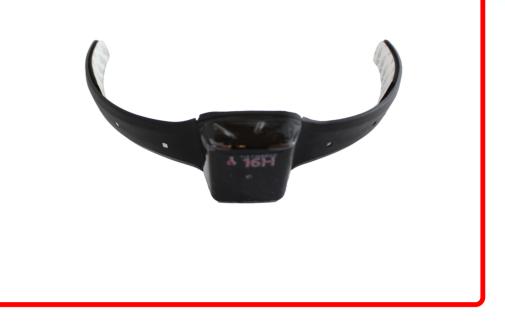

## SKU # RSWH1

Part # 1005446 Description Auto-On Turn Signal for Motorcycle Helmet

Categories Motorcycle, Motorcycle Lighting

### Product Information

Provide additional safety at night with additional turn signal indicators. Affix directly to your helmet and connect wirelessly to a small control box. Automatically powers on.

| Est. Labor   | Hours |        |      |
|--------------|-------|--------|------|
| Gross Weight | 0.40  | Width  | 8.00 |
| Net Weight   | 0.40  | Height | 2.00 |
| DIM Weight   | 0.92  | Depth  | 8.00 |