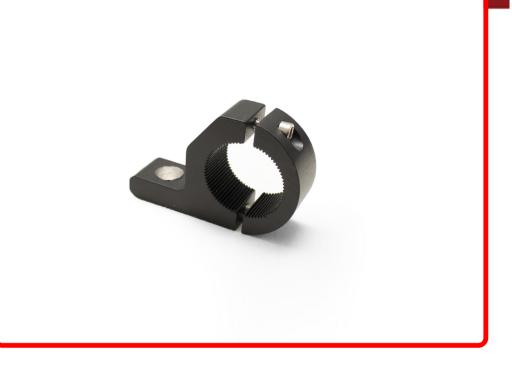

#### Part # 1007020

Description Race Sport Whip Light Universal Mount with optional Tube Diameter fitments and 1/2in diameter mount hole

UPC 817999026511

Related Skus:

#### Product Information

Introducing the RSWLM-1 Whip Light Universal Mount, a versatile and practical solution designed to securely hold your whip lights in place with optional compatibility for various tube diameters. This universal mount is engineered for ease of installation and adaptability, making it an essential accessory for off-road enthusiasts seeking a reliable and customizable mounting solution. Race Sport Whip Light Universal Mount with optional Tube Diameter fitments and 1/2in diameter mount hole