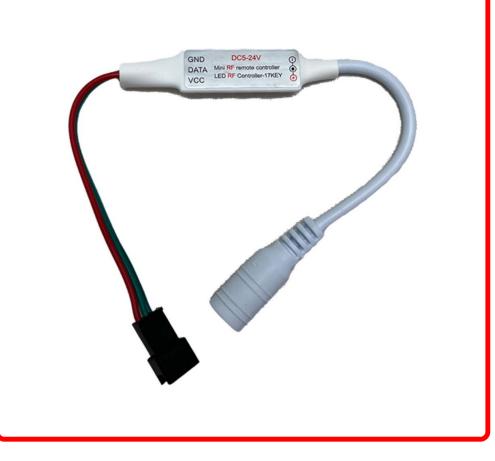

# SKU # RSYC102W-C

Part # 1007233DescriptionWireless RF LED RGB Controller Multi-Digital Color LED Light Chasing products

Sub-Categories Strip Light Controllers

UPC 817999029673

Related Skus:

### Product Information

Wireless RF LED RGB Multi-Color Digital Controller for Chasing Products

| Est. Labor   | Hours |        |      |
|--------------|-------|--------|------|
| Gross Weight | 0.50  | Width  | 3.50 |
| Net Weight   | 0.50  | Height | 5.00 |
| DIM Weight   | 0.13  | Depth  | 1.00 |