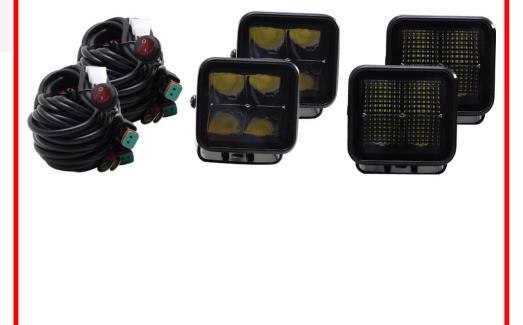

## **SKU # SFHCFLK**

Part # 1007705

Description The Ultimate HD Truck Fog Light Auxiliary Kit with 2 Blacked Out Spots 2 Blacked Out Floods and 2 Dual Output Harness