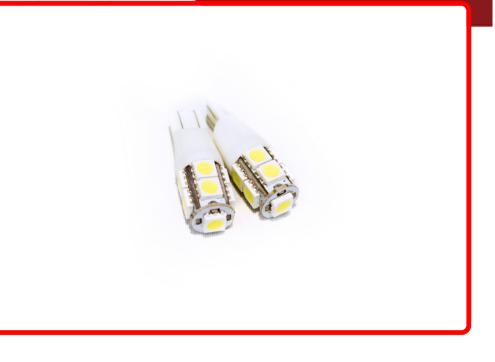

## SKU # T10-5smd-5050-W

Part # 1005989

Description T10 194 White LED Interior Bulbs with 5-Diode 5050 Technology - Super Bright

Categories LED Replacement Bulbs

Sub-Categories Other LED Replacement Bulbs