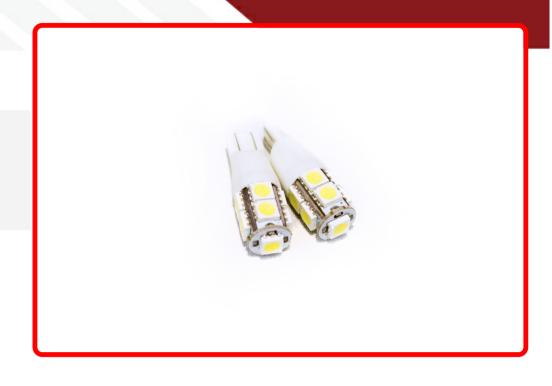

## SKU # T15-9smd-5050-W

Part # 1005994

**Description** 

T15 5050 LED Automotive Bulb Replacements - (Pair)

Categories

Sub-Categories

UPC 814843023191

Unit of Measure