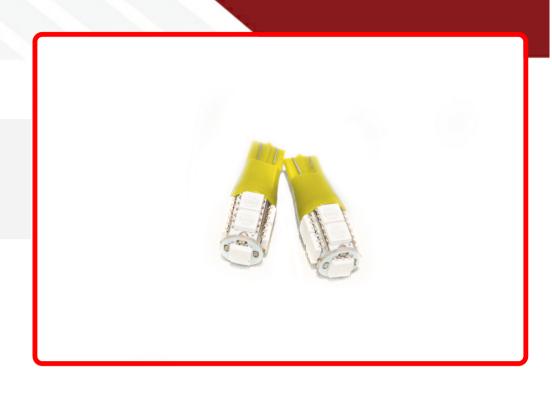

## SKU # T15-9smd-5050-Y

Part # 1005995

**Description** 

T15 5050 LED Automotive Bulb Replacements - (Pair)

Sub-Categories

UPC 814843023184

Unit of Measure

Related Skus:

Kelvin (ColorTemperature)

Universal or Vehicle Specific

Yellow

Made In Warranty
China 1 year

Lumens

Beam Pattern