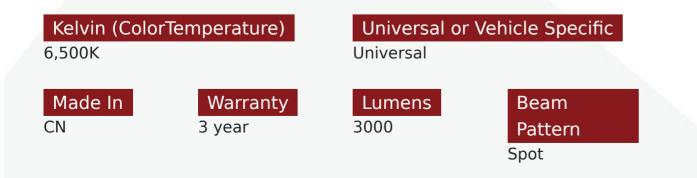

#### Part # 1007669

<u>Description</u> RGB+W High Lumen Output 316L Stainless Steel 48-Diode LED Underwater Boat Transom Light Marine Sport Lighting

Categories Marine Sport Lighting

Sub-Categories Underwater LED Lighting - Other

### Product Information

RGB+W High Lumen Output 316L Stainless Steel 48-Diode LED Underwater Boat Transom Light Marine Sport Lighting. This amazing new High Lumen RGB+W Multicolor Output Transom Underwater marine light can be switched to change your wake from any color that you want. Customize your wake and light up the waters behind your boat with this unique solution from Marine Sport Lighting. The transom puck is ultra thin and extremely heavy duty construction. White LED gives you the highest LUX output, but choose any other colors to create a colorful array on the waters. You get to choose.