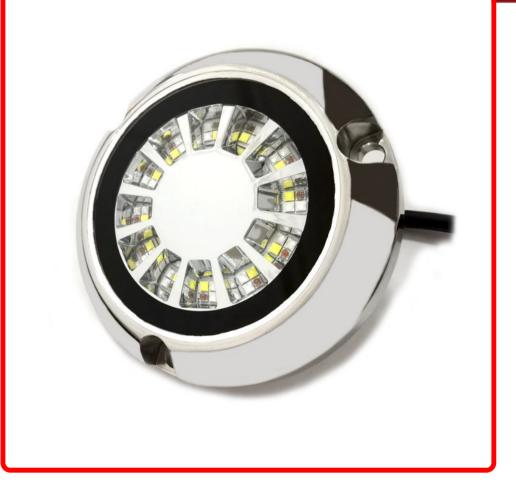

#### Part # 1007669

<u>Description</u> RGB+W High Lumen Output 316L Stainless Steel 48-Diode LED Underwater Boat Transom Light Marine Sport Lighting

Categories Marine Sport Lighting

Sub-Categories Underwater LED Lighting - Other

### Product Information

RGB+W High Lumen Output 316L Stainless Steel 48-Diode LED Underwater Boat Transom Light Marine Sport Lighting. This amazing new High Lumen RGB+W Multicolor Output Transom Underwater marine light can be switched to change your wake from any color that you want. Customize your wake and light up the waters behind your boat with this unique solution from Marine Sport Lighting. The transom puck is ultra thin and extremely heavy duty construction. White LED gives you the highest LUX output, but choose any other colors to create a colorful array on the waters. You get to choose.