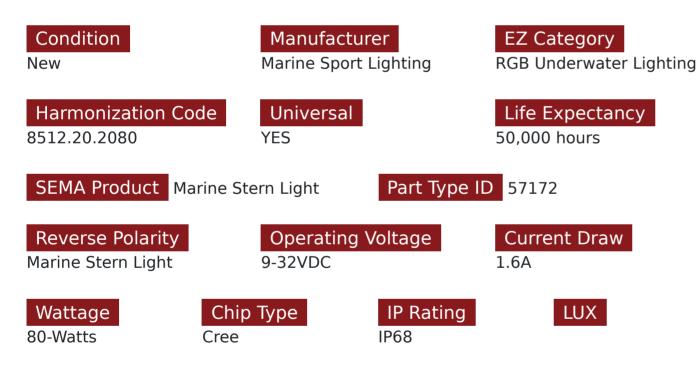

#### Part # 1007669

<u>Description</u> RGB+W High Lumen Output 316L Stainless Steel 48-Diode LED Underwater Boat Transom Light Marine Sport Lighting

Categories Marine Sport Lighting

Sub-Categories Underwater LED Lighting - Other

### Product Information

RGB+W High Lumen Output 316L Stainless Steel 48-Diode LED Underwater Boat Transom Light Marine Sport Lighting. This amazing new High Lumen RGB+W Multicolor Output Transom Underwater marine light can be switched to change your wake from any color that you want. Customize your wake and light up the waters behind your boat with this unique solution from Marine Sport Lighting. The transom puck is ultra thin and extremely heavy duty construction. White LED gives you the highest LUX output, but choose any other colors to create a colorful array on the waters. You get to choose.