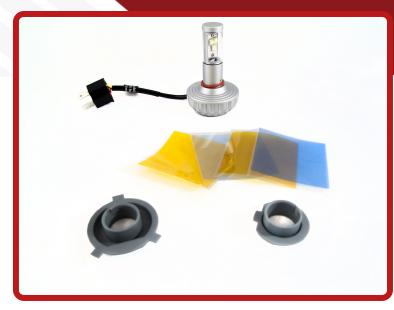

## SKU # RS3SH4

Part #1004886

Description

H4 Single MOTO LED Conversion kit w/ Lo and High Beam functionality and interchangeable color lenses and clockable beam base

Categories Motorcycle Lighting, Motorcycle Lighting

## NEW FULLY CLOCKABLE BASE BEAM PATTERN

- All in one, easy do it yourself installation for end users
- 9-32V DC power input
- 3,600 Lumens Low / 3,600 Lumens High
- 5 colors available: 3000K/4300K/6500K (Stock)/8000K/10000K
- Input Power = 25W+/- 10% Long Operating Life >30,000 hours