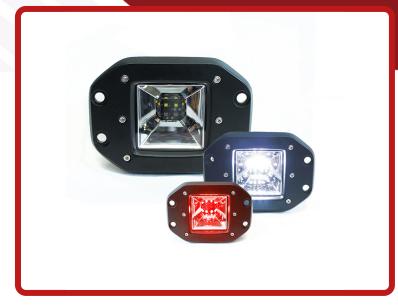

## SKU # RSE12KR

Part #1006475

Description

Race Sport® Lighting 2-Function LED Flush Mount style Back light - White/Red - White Hi-Power Reverse / Red Brake

Categories LED Spots and Auxiliary Lighting

Sub-Categories Dual Function LED Spot Lights

## **Product Information**

This Dual function Flush Mount light is a better way to outfit your work vehicle with a full featured light that gives you Fog lights, Running Lights and brake Light if you choose.