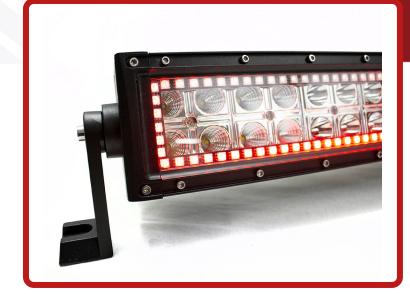

## SKU # RS32RGBLB-C

Part #1006682

Description

CHASE MODE Race Sport® ColorADAPT® Series 32in RGB LED Light Bars 180-Watts 10,700 Lumens 1-Year Warranty

Categories LED Light Bars, ColorADAPT RGB LED Accent Kits