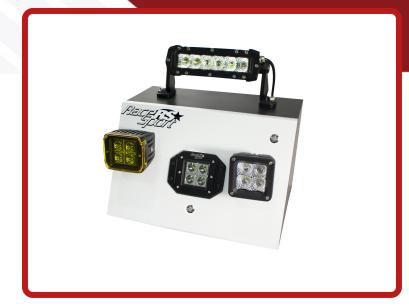

## SKU # RS-BAR-DISPLAYSM

Part #1004271

Description

LED Light Bar & Spot Countertop Display

Categories Display & POP, Retail Displays

<u>Sub-Categories</u> Countertop, Wall, & Floor, Countertop Displays

UPC 811712029759 Unit of Measure EA