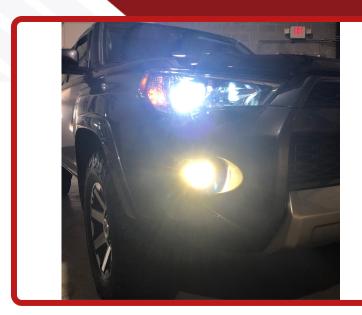

## Product Information

These amazing new TRIO-GOLD series LED headlights are revolutionary to the marketplace and have the unique ability to switch from 3K to 5K to 6K in the click of a switch. Using your OEM switches and handle levers, you can trigger a switch of Kelvin colors desired for the best performance of sight. Imagine driving down a dark clear road at night and you use the 5K pure white for the best light output to see down the road or trail. Then you come to a low valley and it is extremely foggy and hard to see, you can power on/off and instantly you have 3K gold lighting to cut through the fog and give you optimal visibility.

## Quick specs include:

- -2,200-4,000 LUX (8,000 Lumens per set)
- -56-Watts
- -Switchback Quick Pulse Technology
- -3 Kelvin options on Single Beam and 2 Kelvin Options on Dual Beam
- -Micro-fitment design for versatile installation
- -1-year warranty
- -3K Fog cutting technology