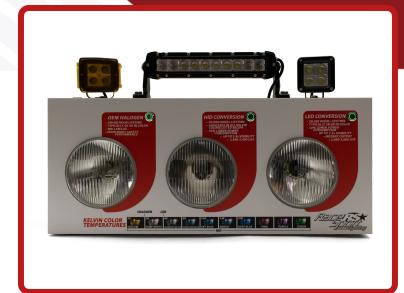

## SKU # RS-COMBO-DISPLAY

Part #1004294

Description

HID & LED Headlight/LED Light Bar & Spot Countertop Display

Categories Display & POP, Retail Displays

<u>Sub-Categories</u> Countertop, Wall, & Floor, Countertop Displays