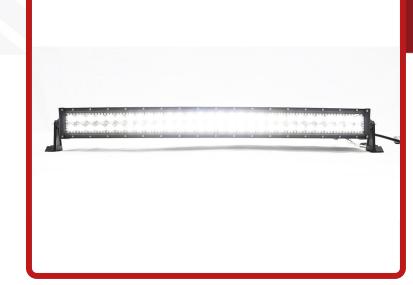

## SKU # RS32RGBLB

Part #1004968

Description

Discontinued - Superseded by Part # RS32RGBLB-C

Categories Truck, Powersports, LED Light Bars

Sub-Categories LED Light Bars, ColorADAPT® RGB-HALO LED Light Bars

8512.20.2080 YES

SEMA Product Light Bar

Reverse Polarity Operating Voltage Current Draw

Wattage Chip Type IP Rating LUX

180-Watts

Kelvin (Color Universal or Temperature Vehicle Specific

RGB Universal

Made In Warranty Lumens Beam Pattern

China 1 year 10,700lm DIM Weight 6.475 Depth 3

Prop 65 WARNING: This product can expose you to chemicals, which are known to the State of California to cause cancer and birth defects or other reproductive harm. For more information go to www.P65Warnings.ca.gov.