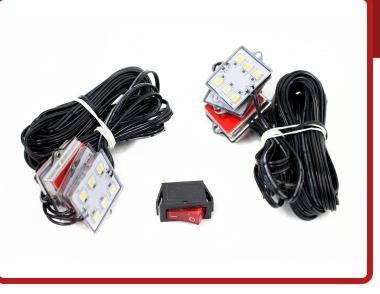

## Product Information

Race Sport Lighting's Super-Bright 8-Pod LED Truck Bed Lighting Kit illuminates the entire bed of your truck with a flip of a switch, allowing you to easily work after. This truck bed lighting system includes two separate strands of 4 pods with six 5050 SMD LEDs per pod, giving you a total of 8 pods and 48 ultra-bright cool white LEDs.

Each 1.4-inch square pod is 100% waterproof and only .20 of an inch thick, making them extremely easy to hide. Unlike the competition, Race Sport Lighting's uses this smaller pod to avoid hanging below the bedrails. Each truck bed light strand includes 2 feet of wire between each pod. Each pod is effortlessly mounted under your bedrails using either the included 3M tape or screws.

- Two Strands of 4 White LED Truck Bed Lighting Pods
- Total of 8 Pods and 48 Ultra-Bright White SMD LEDs
- Pods are 1.4" x 1.4" and .2" Thick
- IP68 Waterproof Rated
- 2ft of wire between each pod
- Mounting Hardware
- Installation Instructions
- 1 Year Warranty